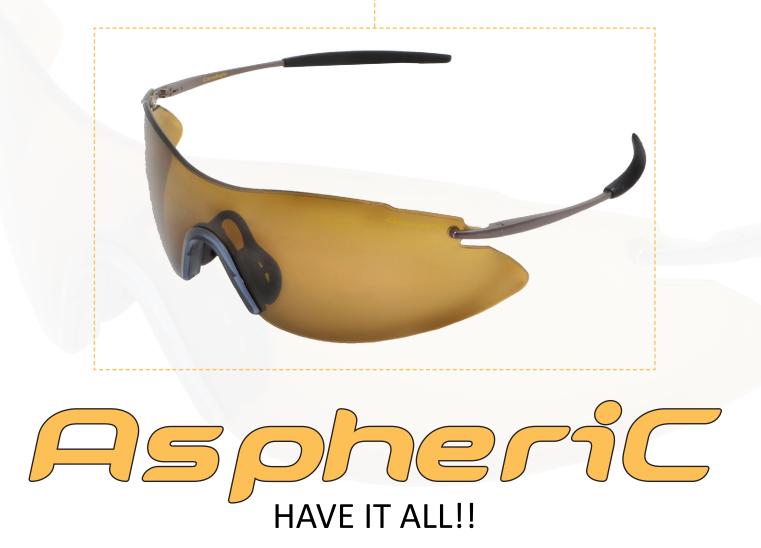

## VERSATILE? STYLISH? SAFETY?

It is combined with a full view frameless lens, sleek gunmetal temples and unique sprung hinge design. AspheriC is so light, you forget its there. A line of high performance protective gear that is exactly what you've come to expect from CanaSafe.

## Sleek, Stylish, Designer Safety Eyewear. That's AspheriC!

Sleek gunmetal temples reduce "Hot Spots" & "Hug The Head" due to their unique sprung hinge design. Combined with a full view frameless lens, AspheriC is so light, you forget its there. Supplied standard with a handy cord & microfibre cleaning cloth/carry case, AspheriC moves safety eyewear into a new dimension.