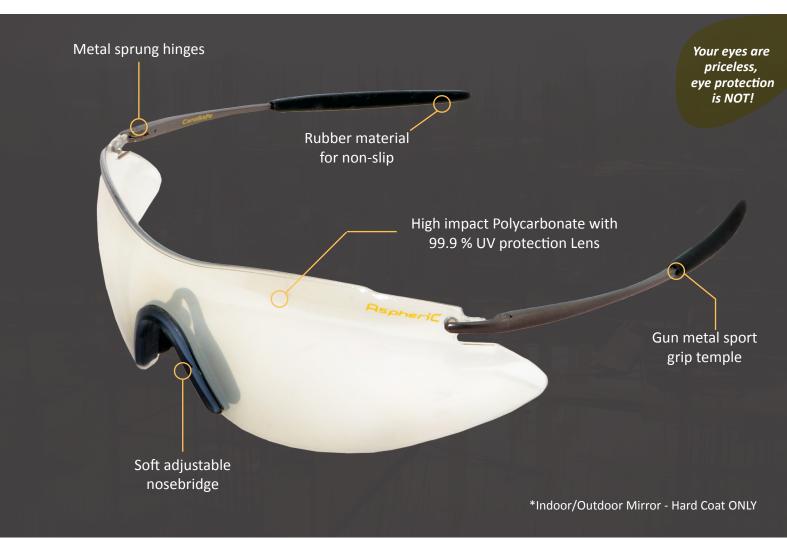

## VERSATILE? STYLISH? SAFETY?

It is combined with a full view frameless lens, sleek gunmetal temples and unique sprung hinge design. AspheriC is so light, you forget its there. A line of high performance protective gear that is exactly what you've come to expect from CanaSafe.

## Sleek, Stylish, Designer Safety Eyewear. That's AspheriC!

Sleek gunmetal temples reduce "Hot Spots" & "Hug The Head" due to their unique sprung hinge design. Combined with a full view frameless lens, AspheriC is so light, you forget its there. Supplied standard with a handy cord & microfibre cleaning cloth/carry case, AspheriC moves safety eyewear into a new dimension.