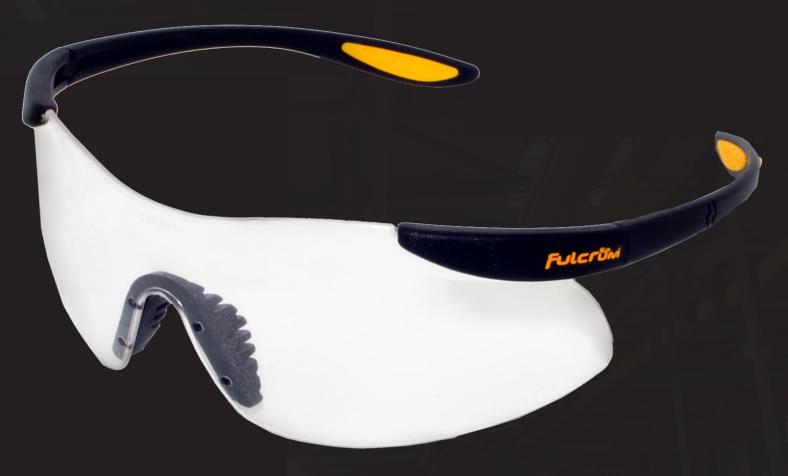

## PUSHING THE LIMITS TO THE EXTREME!

FULCTUM Sport

When things gets tough, the tough get even better. Fulcrum Sport redefines eyewear design. Whether you're looking for style or performance, Fulcrum Sport™ athletic build fits all your needs. The orbital form of the frame gives you and your peers an edge to a more safety level. It hugs the head just right to protect you more.

## **Product Ordering Information:**

| Product | Product Description           | Unit/Case | Case Weight (lbs/kgs) | Case Dimensions (mm/in)                    |
|---------|-------------------------------|-----------|-----------------------|--------------------------------------------|
| #20160  | Fulcrum Sport,<br>Clear Lens  | 100       | 22.93 lbs./ 10.4 kgs. | 785 x 600 x 210 mm<br>30.9 x 23.6 x 8.3 in |
| #20161  | Fulcrum Sport,<br>Bronze Lens | 100       | 22.93 lbs./ 10.4 kgs. | 785 x 600 x 210 mm<br>30.9 x 23.6 x 8.3 in |