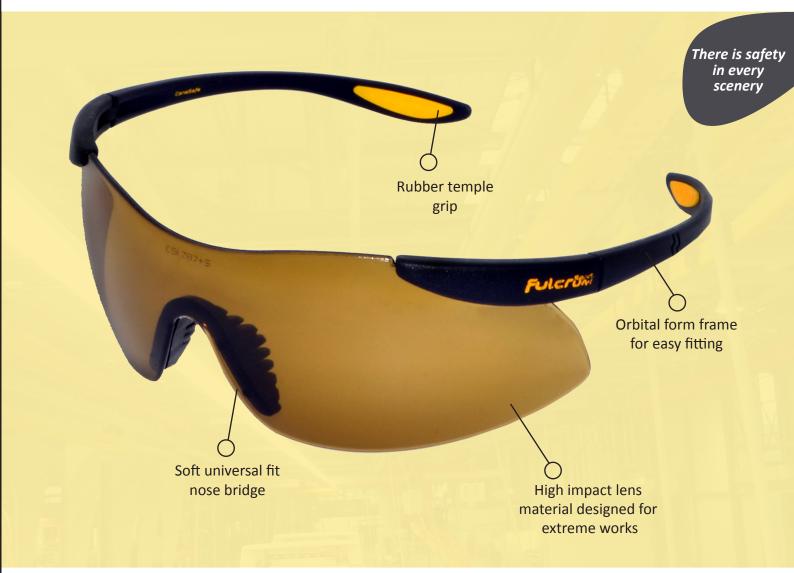

## PUSHING THE LIMITS TO THE EXTREME!

FULCTUM Sport

When things gets tough, the tough get even better. Fulcrum Sport redefines eyewear design. Whether you're looking for style or performance, Fulcrum Sport™ athletic build fits all your needs. The orbital form of the frame gives you and your peers an edge to a more safety level. It hugs the head just right to protect you more.

## **Product Ordering Information:**

| Product | Product Description           | Unit/Case | Case Weight (lbs/kgs) | Case Dimensions (mm/in)                    |
|---------|-------------------------------|-----------|-----------------------|--------------------------------------------|
| #20160  | Fulcrum Sport,<br>Clear Lens  | 100       | 22.93 lbs./ 10.4 kgs. | 785 x 600 x 210 mm<br>30.9 x 23.6 x 8.3 in |
| #20161  | Fulcrum Sport,<br>Bronze Lens | 100       | 22.93 lbs./ 10.4 kgs. | 785 x 600 x 210 mm<br>30.9 x 23.6 x 8.3 in |