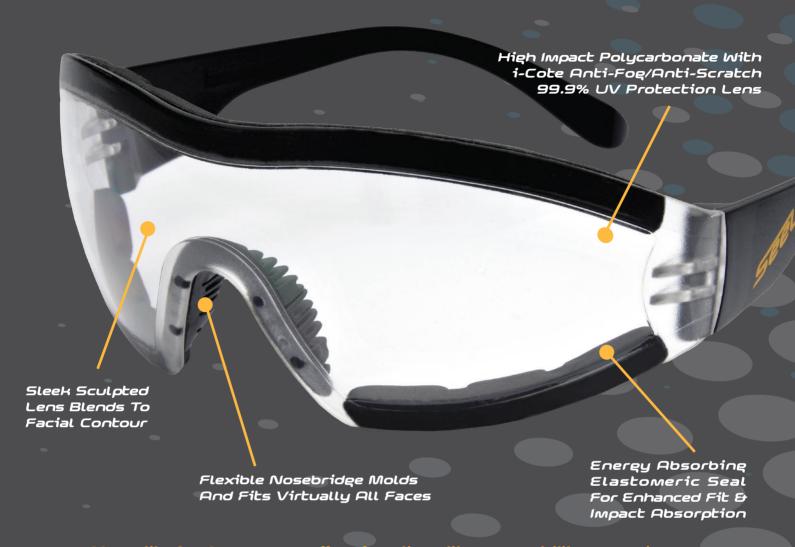

## Seel.

Versatile SeeL eyewear offers functionality, wearability & maximum comfort to satisfy the most demanding eyewear customer.

SeeL is a great economical choice for frameless safety eyewear. It provides an excellent face hugging seal to keep out dirt and grit in real extreme environments. Coupled with a complimentary eyeglass cord & i-Cote coating technology, SeeL makes for THE LOGICAL CHOICE when selecting safety eyewear.