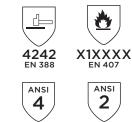

ential for injury
- 15-gauge liner increases user comfort and dexterity
- High visibility color increases awareness of location of users' hands for safety
- Intercept<sup>™</sup> Technology provides cut protection, increasing safety





WWW.ANSELL.COM

# 

## 97-120 **Medium Duty Impact Glove**

#### **Key Features**



Feature Icons Integrated glove feature

injury by addressing the

#1 worker frustration for

efficiency and safety.

#### **High Visibility**

Bright orange-colored exterior and reflective logo increases awareness of hand location in low light conditions to keep workers safe and seen.



Impact bumpers protect entire back of hand from medium-level impact injury to prevent loss time.

#### **Featured Technologies**







## QUPOND

Kevlar.

#### **Performance Standards**



EN 407

ANSI

2

сит

ABRASION

## **Specifications**

| BRAND   STYLE     | DESCRIPTION                                                                                         | SIZES          | LENGTH     | COATING COLOR        | PACKAGING                                            |
|-------------------|-----------------------------------------------------------------------------------------------------|----------------|------------|----------------------|------------------------------------------------------|
| ActivArmr® 97-120 | Seamless knit 15-gauge liner<br>¾ coverage coating<br>Backside TPR impact bumper<br>Knit wrist cuff | S/8 - XXL / 12 | 256-293 mm | HIVIZ™ safety orange | 12 pair per polybag<br>6 polybags per case<br>(72pr) |

No glove provides complete protection against