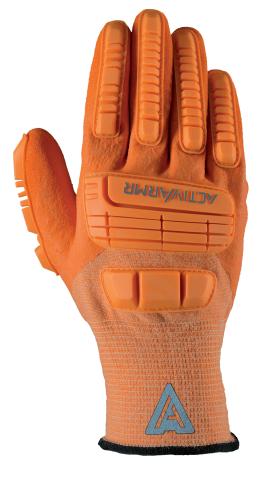

# ACTIVARMR®

## 97-120 **Medium Duty Impact Glove**

# **Best in Class Oil and Impact Protection for** Workers

The ActivArmr® 97-120 addresses workers' top frustrations in rugged environments - by delivering the best of both safety and comfort. Outstanding mud-oil grip plus cut and impact resistance protects hands in extreme conditions, reducing fatigue and increasing productivity. And specialized oil impermeable technology keeps hands clean and dry - for all-day comfort that helps get the job done.

#### Characteristics

• Easier handling of tools, increasing safety and reducing fatigue

MD

Medium Duty

- Hands stay clean and comfortable when handling wet or oily objects
- Impact protection reduces potential for injury
- 15-gauge liner increases user comfort and dexterity
- High visibility color increases awareness of location of users' hands for safety
- Intercept<sup>™</sup> Technology provides cut protection, increasing safety