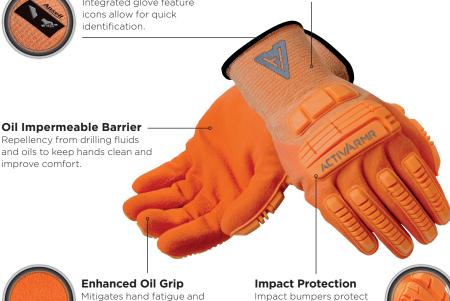

#### **Key Features**

Feature Icons Integrated glove feature

injury by addressing the

#1 worker frustration for

efficiency and safety.

#### **High Visibility**

Bright orange-colored exterior and reflective logo increases awareness of hand location in low light conditions to keep workers safe and seen.

Impact bumpers protect entire back of hand from medium-level impact injury to prevent loss time.

#### **Featured Technologies**