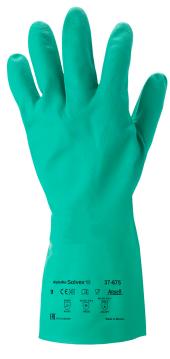

# AlphaTec® Solvex 37-675 (ex Solvex®)

### **DESCRIPTION**

- Available in a wide selection of lengths, thicknesses, sizes and linings, the Ansell Sol-Vex® nitrile glove is designed to deliver optimal results in wet or dry work environments where chemical resistance is crucial. Fully reusable, with an unequaled abrasion resistance, it provides superb comfort for the wearer.
- Sol-Vex® nitrile gloves are the ideal choice for safe handling in a wide range of work environments where harsh chemicals are present.
- The cotton-flock liner to the glove, combined with the flexibility of the nitrile film, offer exceptional comfort for the wearer.
- The reversed lozenge finish further enhances levels of grip.
- The sandpatch finish gives the glove a smooth surface that decreases indirect costs thanks to fewer rejects of fragile parts.

#### **PRODUCT DETAILS**

| Coating material | Nitrile                                |
|------------------|----------------------------------------|
| Liner material   | Flocked                                |
| Grip design      | Sand patch                             |
| Cuff style       | Gauntlet                               |
| Colour           | Green                                  |
| AQL              | 0.65                                   |
| EN Sizes         | 6,7,8,9,10,11                          |
| Length (mm)      | 330                                    |
| Packaging        | 12 pairs in a bag; 12 bags in a carton |