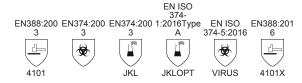

# AlphaTec® Solvex 37-675 (ex Solvex®)



### **Chemical & Liquid Protection**



### **Nitrile**



### **Immersion**

### **IDEAL APPLICATIONS**

- Agrochemicals
- Chemical processing and preparation
- Metal fabrication
- Printing industry
- Refining Oil & Petrol

### **PRIMARY INDUSTRIES**









### STANDARDS AND CERTIFICATIONS







### **EXTRA FEATURES**







## High-comfort, chemical resistant glove for range of applications

### **DESCRIPTION**

- Available in a wide selection of lengths, thicknesses, sizes and linings, the Ansell Sol-Vex® nitrile glove is designed to deliver optimal results in wet or dry work environments where chemical resistance is crucial. Fully reusable, with an unequaled abrasion resistance, it provides superb comfort for the wearer.
- Sol-Vex® nitrile gloves are the ideal choice for safe handling in a wide range of work environments where harsh chemicals are present.
- The cotton-flock liner to the glove, combined with the flexibility of the nitrile film, offer exceptional comfort for the wearer.
- The reversed lozenge finish further enhances levels of grip.
- The sandpatch finish gi