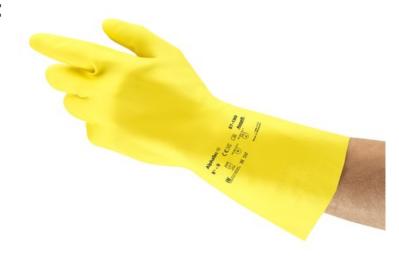

## 87190

# Extra thin natural rubber glove for excellent sensitivity

Previously known as: EconohandsTM 87-190

# Extra thin glove for excellent sensitivity

- Specially treated to reduce the risk of allergic reactions.
- Thickness of 0.35 mm, provides outstanding sensitivity.
- Excellent price/quality ratio.

#### **Key Features**

- Ultra light duty glove
- 100% cotton flock lining
- Excellent dexterity and tactility
- Chlorinated