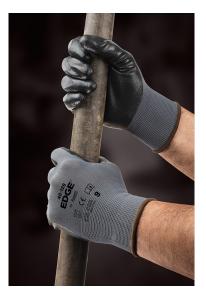

#### IDEAL APPLICATIONS

- Assembly of small parts
- General handling
- Quality control
- Packaging

#### DESCRIPTION

- Very light and comfortable
- High level of dexterity and flexibility
- Good level of abrasion and oil resistance
- Dark glove shows dirt contamination less quickly