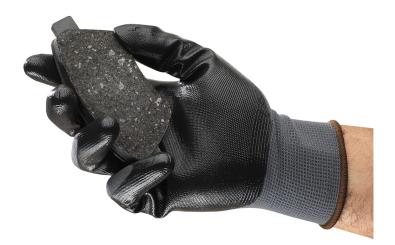

#### DESCRIPTION

- Very light and comfortable
- High level of dexterity and flexibility
- Good level of abrasion and oil resistance
- Dark glove shows dirt contamination less quickly