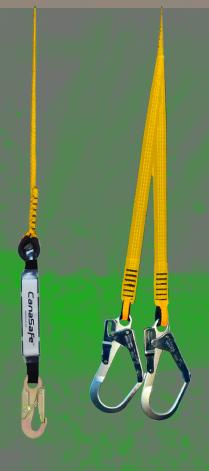

## LaTCHLAN 2L2 2L2-E 2L2-C

- LaTCHLAN 2L2 lanyard shock absorbing webbing double lanyard with swivel snap hook & two scaffolding hooks
- Both ends are loop
- LaTCH shock absorber
- Choice of steel or golden yellow galvanized hooks (upon P.O.)
- 30 mm lightweight double polyamide webbing