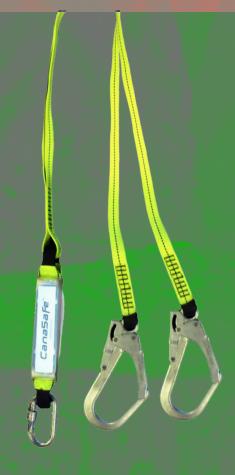

## LaTCHLAN 2L2 2L2-E 2L2-C

- LaTCHLAN 2L2 lanyard shock absorbing webbing double lanyard with swivel snap hook & two scaffolding hooks
- Both ends are loop
- LaTCH shock absorber
- Choice of steel or golden yellow galvanized hooks (upon P.O.)
- 30 mm lightweight double polyamide webbing