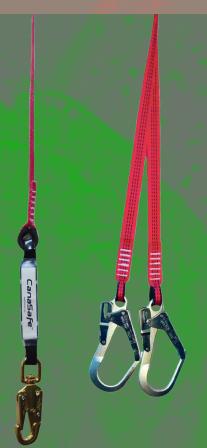

## LaTCHLAN 2L2 2L2-E 2L2-C

- LaTCHLAN 2L2 lanyard shock absorbing webbing double lanyard with swivel snap hook & two scaffolding hooks
- Both ends are loop
- LaTCH shock absorber
- Choice of steel or golden yellow galvanized hooks (upon P.O.)
- 30 mm lightweight double polyamide webbing