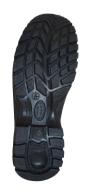

418 Black SP/2M0418

EN ISO 20345:2016-S1P



# **SPECIFICATIONS:**

## **UPPER**

High quality natural leather, full bellows tongue from artificial leather with PU coating, soft padded collar from artificial leather with PU coating, rust proof d-rings.

#### LINING

Breathable, wear-resistant lining material Mesh, nonwoven vamp lining material.

## **TOE CAP**

Steel Toe Cap, with 200 Joules impact protection.

## **MIDSOLE**

Non-puncture steel midsole, antistatic insole, comfort insock.

## **SOLE**

Polyurethane: antistatic, shock-absorbing, oil and slip resistant.

## **OTHER**

Convenient anatomical last, individual cardboard box.

**SHOE SIZES: 36-47**