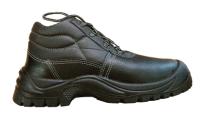

## **UPPER**

High quality natural leather, full bellows tongue from artificial leather with PU coating, soft padded collar from artificial leather with PU coating, rust proof d-rings.

## **OTHER**

Convenient anatomical last, individual cardboard box.

**SHOE SIZES: 36-47** 