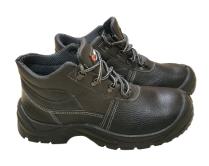

## **UPPER**

High quality natural leather, full bellows tongue from artificial leather with PU coating, soft padded collar from artificial leather with PU coating, rust proof d-rings.

## **TOE CAP**

Steel Toe Cap, with 200 Joules impact protection.