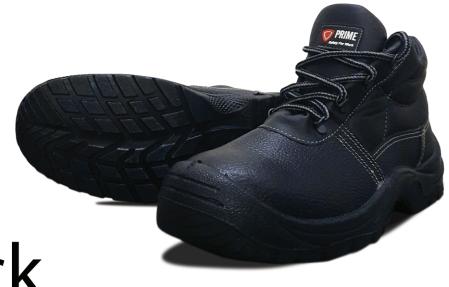

## **UPPER**

High quality natural leather, full bellows tongue from artificial leather with PU coating, soft padded collar from artificial leather with PU coating, rust proof d-rings.

#### LINING

Breathable, wear-resistant lining material Mesh, nonwoven vamp lining material.

## **TOE CAP**

Steel Toe Cap, with 200 Joules impact protection.

## **MIDSOLE**

Non-puncture steel midsole, antistatic insole, comfort insock.

## **SOLE**

Polyurethane: antistatic, shock-absorbing, oil and slip resistant.

## **OTHER**

Convenient anatomical last, individual cardboard box.

**SHOE SIZES: 36-47** 