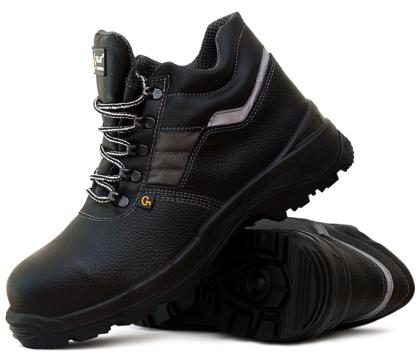

#### **UPPER**

Has been designed with reflective strip on the rear part of the shoe. Visibility is giving you extra protection at the time when you need it. Natural breathable and water resistant leather.

# LINING

Breathable, wear-resistant lining material Mesh, nonwoven vamp lining material.

Buy

composite toe cup resist 200 Joules impact. Comfort in sock.