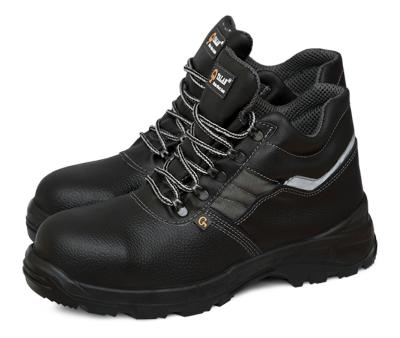

#### **UPPER**

Has been designed with reflective strip on the rear part of the shoe. Visibility is giving you extra protection at the time when you need it. Natural breathable and water resistant leather.

# LINING

Breathable, wear-resistant lining material Mesh, nonwoven vamp lining material.

Buy

# **OTHER**

Convenient anatomical last, individual cardboard box.

**SHOE SIZES: 37-46** 

Rust proof
Antistatic
Shock absorbing
Slip resistant
Metal or Kevlar midsole 0% penetration
Oil resistant
Steel or Composite
Toe Cap with 200 Joules impact protection