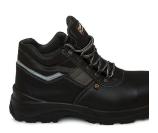

# Model: 413 Black

A413c2

#### **UPPER**

Has been designed with reflective strip on the rear part of the shoe. Visibility is giving you extra protection at the time when you need it. Natural breathable and water resistant leather.