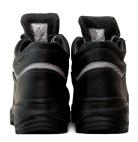

# Model: 413 Black

A413c2

#### **UPPER**

Has been designed with reflective strip on the rear part of the shoe. Visibility is giving you extra protection at the time when you need it. Natural breathable and water resistant leather.