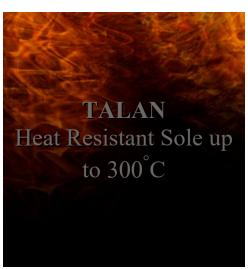

# SOLE

 $Dual\ PU-Nitrile\ Rubber\ Sole\ resist\ up\ to\ 3000C.\ Slip\ Resistant\ according\ highest\ standard\ SRC\ which\ includes\ SRA\ and\ SRB\ standards.\ Shock\ absorbing,\ Antistatic$ sole.