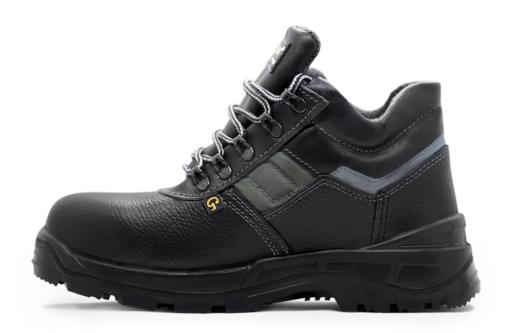

# Model: 413 Black

A413c2

#### **UPPER**

Has been designed with reflective strip on the rear part of the shoe. Visibility is giving you extra protection at the time when you need it. Natural breathable and water resistant leather.

# LINING

Breathable, wear-resistant lining material Mesh, nonwoven vamp lining material.

Buy

composite toe cup resist 200 Joules impact. Comfort in sock.

# MIDSOLE

 $Kevlar\ midsole-0\%\ penetration.$ 

# SOLE

 $Dual\ PU-Nitrile\ Rubber\ Sole\ resist\ up\ to\ 3000C.\ Slip\ Resistant\ according\ highest\ standard\ SRC\ which\ includes\ SRA\ and\ SRB\ standards.\ Shock\ absorbing,\ Antistatic$ sole.

# **OTHER**

Convenient anatomical last, individual cardboard box.

**SHOE SIZES: 37-46** 

Rust proof
Antistatic
Shock absorbing
Slip resistant
Metal or Kevlar midsole 0% penetration
Oil resistant
Steel or Composite
Toe Cap with 200 Joules impact protection