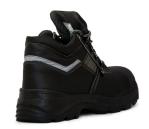

# Model: 413 Black

A413c2

#### **UPPER**

Has been designed with reflective strip on the rear part of the shoe. Visibility is giving you extra protection at the time when you need it. Natural breathable and water resistant leather.