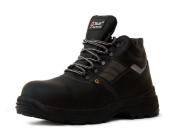

# Model: 413 Black

A413c2

#### **UPPER**

Has been designed with reflective strip on the rear part of the shoe. Visibility is giving you extra protection at the time when you need it. Natural breathable and water resistant leather.