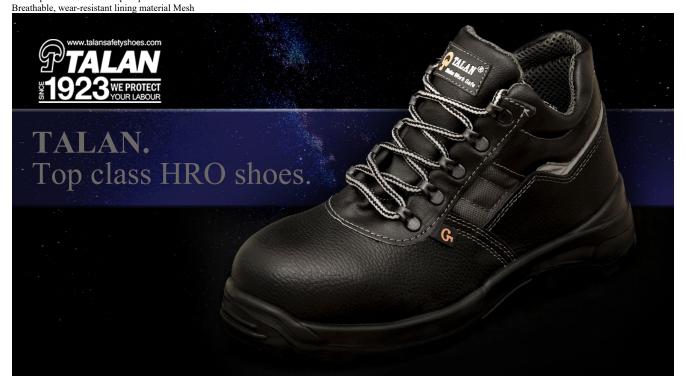

# LINING

Breathable, wear-resistant lining material Mesh, nonwoven vamp lining material.

Buy