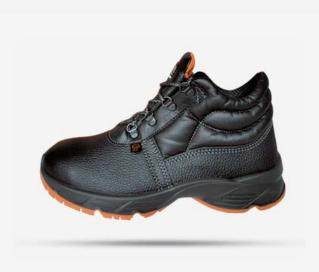

# Boots ART - SE/2M112

Boots ART: SE/2M112

S1P - CE EN 345

## **UPPER**

High quality natural leather,full bellows tongue from artificial leather with PU coating,soft padded collar from artificial leather with PU coating,rust proof d-rings.