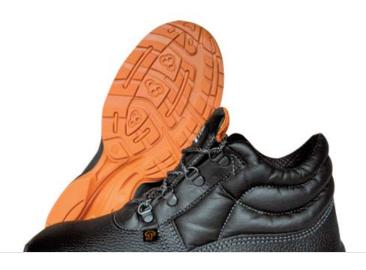

# Boots ART - SE/2M112

Boots ART: SE/2M112

S1P - CE EN 345

#### **SOLE**

Dual-density polyurethane PU-PU: antistatic, shock-absorbing, oil and slip resistant.