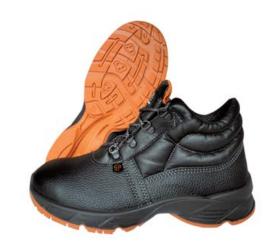

# Boots ART - SE/2M112

Boots ART: SE/2M112

S1P - CE EN 345

## **UPPER**

High quality natural leather,full bellows tongue from artificial leather with PU coating,soft padded collar from artificial leather with PU coating,rust proof d-rings.

#### **SOLE**

Dual-density polyurethane PU-PU: antistatic, shock-absorbing, oil and slip resistant.