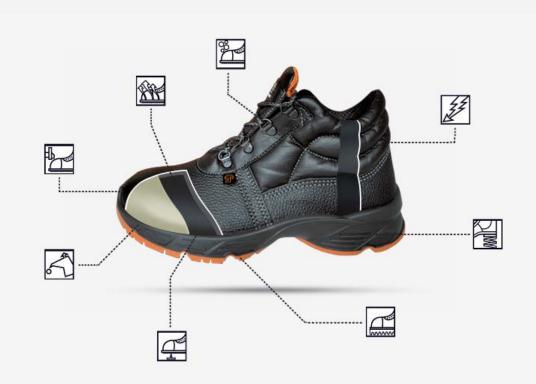

#### **TOE CAP**

Steel Toe Cap,200 Joules.

#### **MIDSOLE**

Steel midsole, antistatic insole, comfort insock.

#### **SOLE**

Dual-density polyurethane PU-PU: antistatic, shock-absorbing, oil and slip resistant.

## Boots ART - SE/2M112

Buy now

Breathable, wear-resistant lining material Mesh

Steel or Composite Toe Cap with 200 Joules impact protection

Oil resistant

Slip resistant

Antistatic

Metal or Kevlar midsole 0% penetration

Shock absorbing

Rust proof