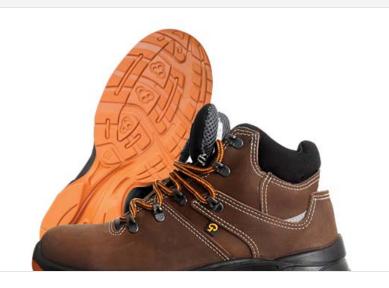

# Boots ART - CH/2C111/3

Boots ART: CH/2C111/3

S3 - CE EN 345

## **SOLE**

 $\label{polyurethane PU-PU: antistatic, shock-absorbing, oil and slip resistant. \\$ 