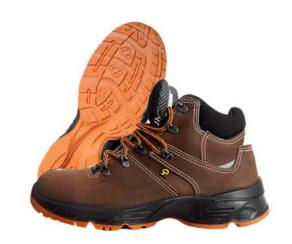

# Boots ART - CH/2C111/3

Boots ART: CH/2C111/3

S3 - CE EN 345

### **UPPER**

Best quality grain leather with increased thickness,full bellows tongue with waterproof material Cordura,soft padded collar from waterproof Cordura,reflector strips, rust proof d-rings.

## **SOLE**

 $\label{polyurethane PU-PU: antistatic, shock-absorbing, oil and slip resistant. \\$ 