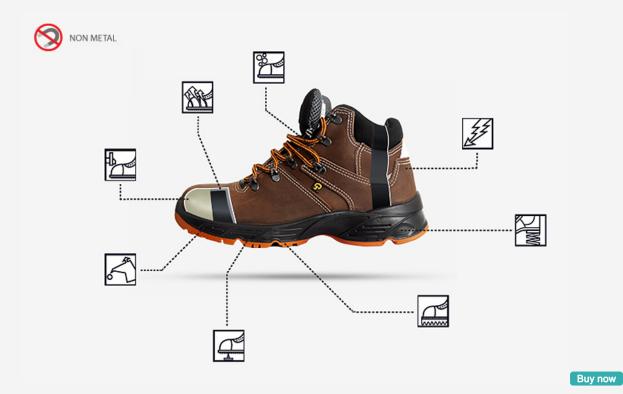

### **UPPER**

Best quality grain leather with increased thickness,full bellows tongue with waterproof material Cordura,soft padded collar from waterproof Cordura,reflector strips, rust proof d-rings.

### **LINING**

Breathable, wear-resistant lining material Mesh, nonwoven vamp lining material.

## **TOE CAP**

Composite Toe Cap, with 200 Joules impact protection

# **MIDSOLE**

Penetration, antistatic insole, comfort insock.

## **SOLE**

 $\label{polyurethane PU-PU: antistatic, shock-absorbing, oil and slip resistant. \\$ 

### **OTHER**

Convenient anatomical last, individual cardboard box.

**SHOE SIZES: 37-46** 

# Boots ART - CH/2C111/3

Breathable, wear-resistant lining material Mesh

Steel or Composite Toe Cap with 200 Joules impact protection

Oil resistant

Slip resistant

Antistatic

Metal or Kevlar midsole 0% penetration

Shock absorbing

Rust proof