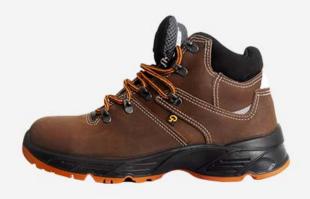

# Boots ART - CH/2C111/3

Boots ART: CH/2C111/3

S3 - CE EN 345

### **UPPER**

Best quality grain leather with increased thickness,full bellows tongue with waterproof material Cordura,soft padded collar from waterproof Cordura,reflector strips, rust proof d-rings.