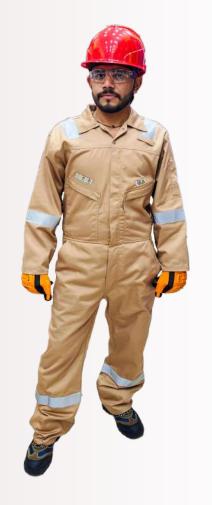

## FLAMESAFE INTENSE

260 GSM -Fire Retartant - 100% Cotton Coverall with Reflective Tape

## **SPECIFICATION**

- ▶ 100% Cotton Fire Retardant Garment.
- ➤ Garment tested for heat & flame, welding, limited flame spread and electrostatic, special finish for increased wearer comfort.
- Coverall have 8-external pockets.
- ➤ 2-Cross chest pockets with plastic zipper
- 2-Side cross trouser pockets
- > 2-Back hip pockets one with flap cover & velcro closure.
- > 1-Tool/pen pocket on left sleeve.
- ▶ Action back for workers comfortable movements.
- ▶ 2-Inches reflective tapes on arms, legs & shoulders.
- > Front heavy-duty 2 way metalic zipper
- > Adjustable cuff with velcro closure.