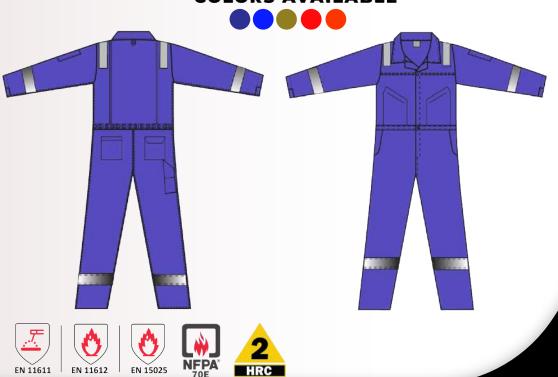

## **SPECIFICATION**

- ▶ 100% Cotton Fire Retardant Garment.
- ➤ Garment tested for heat & flame, welding, limited flame spread and electrostatic, special finish for increased wearer comfort.
- Coverall have 8-external pockets.
- ➤ 2-Cross chest pockets with plastic zipper
- 2-Side cross trouser pockets
- > 2-Back hip pockets one with flap cover & velcro closure.
- > 1-Tool/pen pocket on left sleeve.
- ▶ Action back for workers comfortable movements.
- ▶ 2-Inches reflective tapes on arms, legs & shoulders.
- > Front heavy-duty 2 way metalic zipper
- > Adjustable cuff with velcro closure.

## **COLORS AVAILABLE**

Heavy Construction Marine