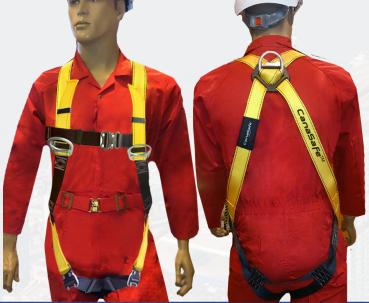

## LaTCHLAN ECO PACH

**SERIES** 

CanaSafe LaTCHLAN ECO PACK series are composed of safety harnesses and lanyards. This is the new fall protection series of CanaSafe, innovative and economical.

## Latchlan Eco Pack 1 (#55001)

LaTCH ECO harness & LaTCHLAN L1-E

- LaTCH ECO safety harness
- · LaTCHLAN L1-E single lanyard
- 17 in x 14 in, draw string water repellant bag
  - · Light weight and easy to carry
- · Quick press lock-in/out for arm sling adjustment