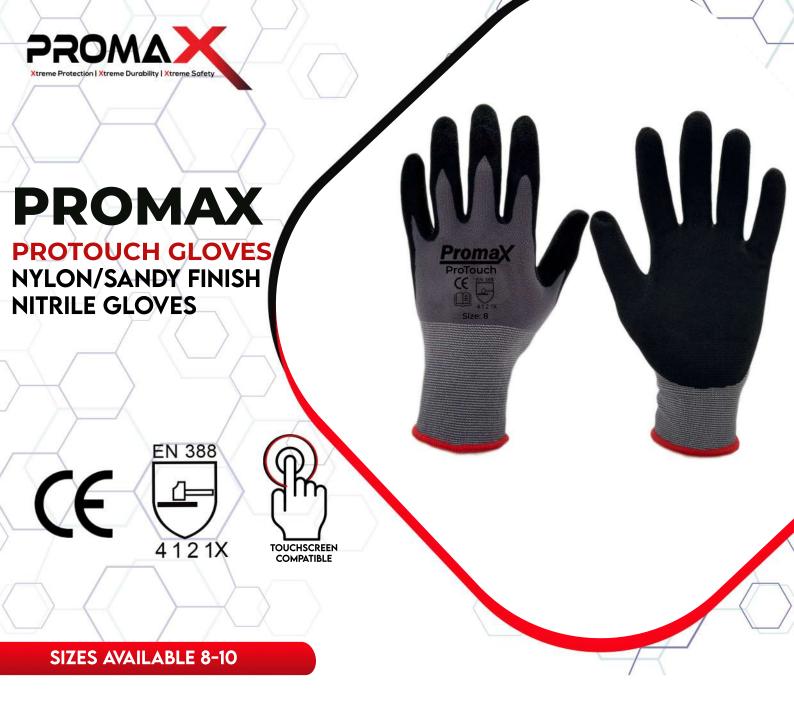

# **DESCRIPTIONS/FEATURES**

- A SECURE GRIP IN OILY CONDITIONS WITH A TACTILE TOUCH
- BREATHABLE LINER AND COATING
- ELASTICATED WRIST PROVIDES A SECURE AND COMFORTABLE FIT
- SEAMLESS LINER PREVENTS IRRITATION
- GOOD COMBINATION OF GRIP & OIL-REPELLENCE.
- EXCELLENT ABRASION RESISTANCE.
- OIL REPELLENCE ENSURES HIGH COMFORT.
- IN COMPLIANCE WITH THE STANDARDS EN ISO 4121X AND EN388.
- ELASTIC KNIT-WRIST ENSURES SNUG FIT.
- APPLICABLE IN OILY ENVIRONMENTS.
- PROMAX PROTOUCH IS A TOUCHSCREEN GLOVE.